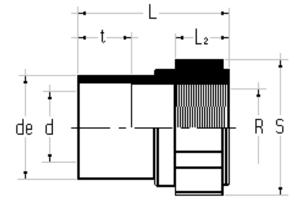

## Adattatore di passaggio PVDF

Estremità d a bicchiere per saldatura a tasca estremità R femmina filettata gas (o NPT) Codice: DKIFF **PVDF** adaptor

Socket plain for fusion welding (d), R with parallel thread female (or NPT) Code: DKIFF

## Filetto femmina gas Female parallel thread

| d x R    | de<br>(mm) | L<br>(mm) | L₂<br>(mm) | t<br>(mm) | S<br>(mm) | PN<br>(bar) | Peso<br><i>Weight</i><br>(g) |
|----------|------------|-----------|------------|-----------|-----------|-------------|------------------------------|
| 20 x ½″  | 28,8       | 45,0      | 16,0       | 16,0      | 32,0      | 10          | 30                           |
| 25 x ¾″  | 35,0       | 50,5      | 18,0       | 18,0      | 41,0      | 10          | 52                           |
| 32 x 1″  | 42,5       | 57,0      | 20,0       | 19,0      | 46,0      | 10          | 84                           |
| 40 x 1¼″ | 52,0       | 62,5      | 24,0       | 22,0      | 55,0      | 10          | 124                          |
| 50 x 1½″ | 64,0       | 68,0      | 26,0       | 24,0      | 70,0      | 10          | 226                          |
| 63 x 2″  | 80,0       | 74,0      | 30,0       | 28,5      | 85,0      | 10          | 357                          |

## Filetto femmina NPT NPT female thread

| d x R    | de<br>(mm) | L<br>(mm) | L₂<br>(mm) | t<br>(mm) | S<br>(mm) | PN<br>(bar) | Peso<br><i>Weight</i> |
|----------|------------|-----------|------------|-----------|-----------|-------------|-----------------------|
| 20 x ½″  | 28,8       | 45,0      | 16,0       | 16,0      | 32,0      | 10          | (g)<br>37             |
| 25 x ¾″  | 35,0       | 50,5      | 18,0       | 18,0      | 41,0      | 10          | 63                    |
| 32 x 1″  | 42,5       | 57,0      | 20,0       | 19,0      | 46,0      | 10          | 80                    |
| 40 x 1¼″ | 52,0       | 62,5      | 24,0       | 22,0      | 55,0      | 10          | 125                   |
| 50 x 1½″ | 64,0       | 68,0      | 26,0       | 24,0      | 70,0      | 10          | 222                   |
| 63 x 2″  | 80,0       | 74,0      | 30,0       | 28,5      | 85,0      | 10          | 358                   |