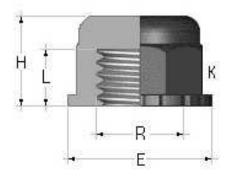

| R<br>(inch) | L<br>(mm) | H<br>(mm) | E<br>(mm) | K<br>(mm) |
|-------------|-----------|-----------|-----------|-----------|
| 3⁄8″        | 16,0      | 19,0      | 26,5      | 23,0      |
| 1/2″        | 16,0      | 21,0      | 32,0      | 28,0      |
| 3/4″        | 18,0      | 23,0      | 38,0      | 34,0      |
| 1″          | 18,0      | 24,0      | 45,0      | 40,0      |
| 1¼″         | 20,0      | 26,0      | 57,0      | 50,0      |
| 11/2″       | 20,0      | 30,0      | 54,0      | 58,0      |
| 2″          | 27,0      | 36,0      | 75,5      | 72,0      |