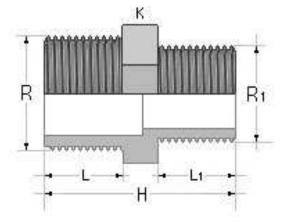

| R x R₁<br>(inch)        | L<br>(mm) | Lı<br>(mm) | H<br>(mm) | K<br>(mm) |
|-------------------------|-----------|------------|-----------|-----------|
| 1/2″ X <sup>3</sup> /8″ | 16,0      | 15,0       | 37,0      | 24,0      |
| 3⁄4″ x 1⁄2″             | 16,0      | 15,5       | 38,0      | 27,0      |
| 1″ x ¾″                 | 18,0      | 16,0       | 40,5      | 36,0      |
| 1¼″ x 1″                | 20,0      | 19,0       | 56,0      | 46,0      |
| 1½″ x 1″                | 20,0      | 18,5       | 56,0      | 54,0      |
| 11⁄2″ x 11⁄4″           | 20,0      | 20,0       | 57,5      | 54,0      |
| 2″ x 1½″                | 24,0      | 20,0       | 61,0      | 63,0      |
|                         | •         | ,          |           |           |